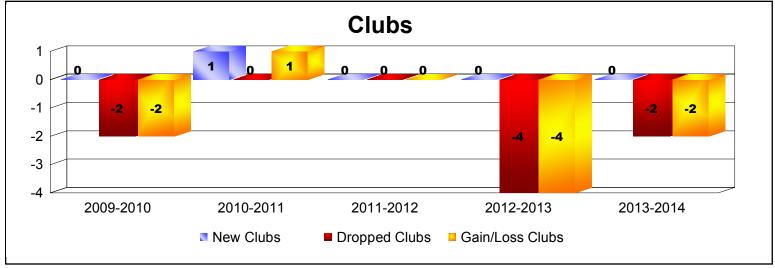

District 1 G

As of June 2014 Cumulative

| Year      | New<br>Clubs | Dropped<br>Clubs | Gain/<br>Loss<br>Clubs | New<br>Members | Charter<br>Members | Reinstate<br>Members | Transfer<br>Members | Total<br>Member<br>Added | Total<br>Members<br>Dropped | Gain/<br>Loss<br>Members |
|-----------|--------------|------------------|------------------------|----------------|--------------------|----------------------|---------------------|--------------------------|-----------------------------|--------------------------|
| 2009-2010 | 0            | -2               | -2                     | 88             | 0                  | 8                    | 3                   | 99                       | -138                        | -39                      |
| 2010-2011 | 1            | 0                | 1                      | 88             | 27                 | 2                    | 1                   | 118                      | -132                        | -14                      |
| 2011-2012 | 0            | 0                | 0                      | 82             | 0                  | 3                    | 2                   | 87                       | -119                        | -32                      |
| 2012-2013 | 0            | -4               | -4                     | 75             | 0                  | 4                    | 7                   | 86                       | -197                        | -111                     |
| 2013-2014 | 0            | -2               | -2                     | 80             | 0                  | 16                   | 2                   | 98                       | -111                        | -13                      |
| Average   | 0            | -2               | -1                     | 83             | 5                  | 7                    | 3                   | 98                       | -139                        | -42                      |