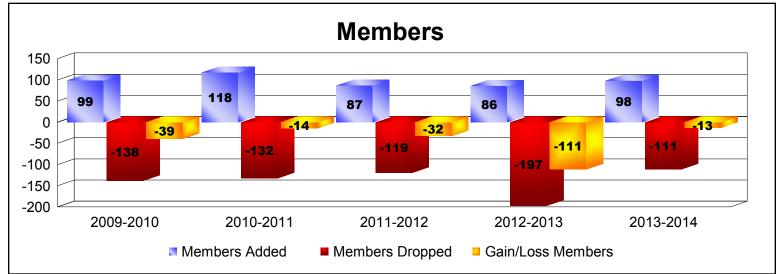

District 1 G

As of June 2014 Cumulative

| Year      | New<br>Clubs | Dropped<br>Clubs | Gain/<br>Loss<br>Clubs | New<br>Members | Charter<br>Members | Reinstate<br>Members | Transfer<br>Members | Total<br>Member<br>Added | Total<br>Members<br>Dropped | Gain/<br>Loss<br>Members |
|-----------|--------------|------------------|------------------------|----------------|--------------------|----------------------|---------------------|--------------------------|-----------------------------|--------------------------|
| 2009-2010 | 0            | -2               | -2                     | 88             | 0                  | 8                    | 3                   | 99                       | -138                        | -39                      |
| 2010-2011 | 1            | 0                | 1                      | 88             | 27                 | 2                    | 1                   | 118                      | -132                        | -14                      |
| 2011-2012 | 0            | 0                | 0                      | 82             | 0                  | 3                    | 2                   | 87                       | -119                        | -32                      |
| 2012-2013 | 0            | -4               | -4                     | 75             | 0                  | 4                    | 7                   | 86                       | -197                        | -111                     |
| 2013-2014 | 0            | -2               | -2                     | 80             | 0                  | 16                   | 2                   | 98                       | -111                        | -13                      |
| Average   | 0            | -2               | -1                     | 83             | 5                  | 7                    | 3                   | 98                       | -139                        | -42                      |